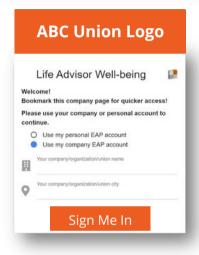

# You will land on a screen with your **Union LOGO:**

### **Select:**

• Use my Union **MAP Account** 

# Re-enter your:

- Union Name
- Union City
- CLICK ► SIGN ME IN